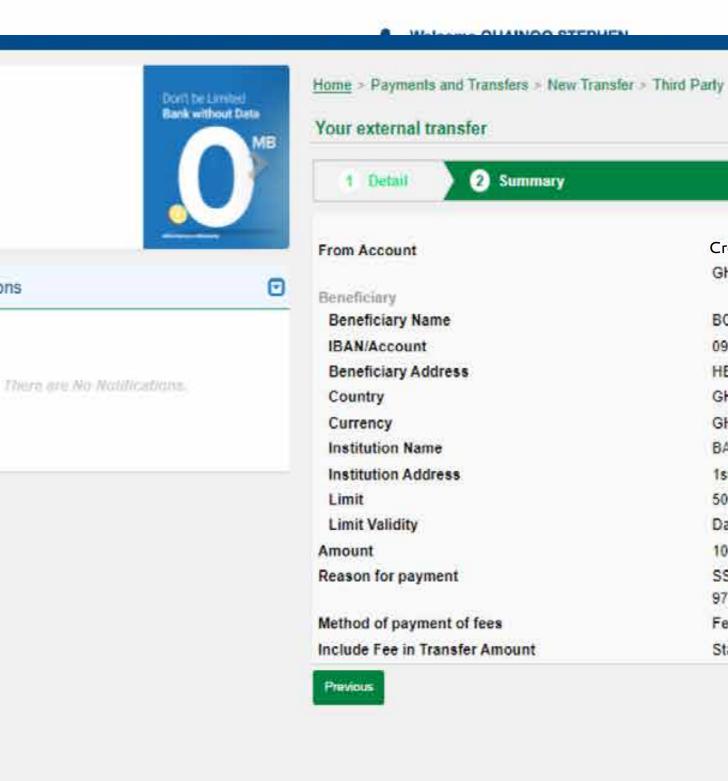

# corrections

b Bank of Africa Ghana Limited - 2023

Summary of the payment details will pop up for confirmation. If you confirm that all information are correct, click on "Submit" to move to the next stage or select "Previous" if you have to make

| 1 | E. | 1 |
|---|----|---|
|   | -  |   |
|   |    |   |

Creative Me 884796479 [22,684.29] GHS] BOA SUNDRY ACCOUNT 09709450000 HEAD OFFICE THE OCTAGON GHANA GHS BANK OF AFRICA - GHANA 1st Floor, Block A&B, Octagon 50,000.00 GHS Daily 10,000.00 GHS

SSNIT CONTRIBUTION FOR JAN 2023, ADVICE NO.

Fees totally charged on Ordering Customer (Sender)

9752007576324201

Standard

Before validating your transactions make sure to 1. Check that you have created your beneficiary, 2. Check the transaction mode (Normal or Fast) If you have opted for a rapid transfer, check the cost of your transaction before validation please.