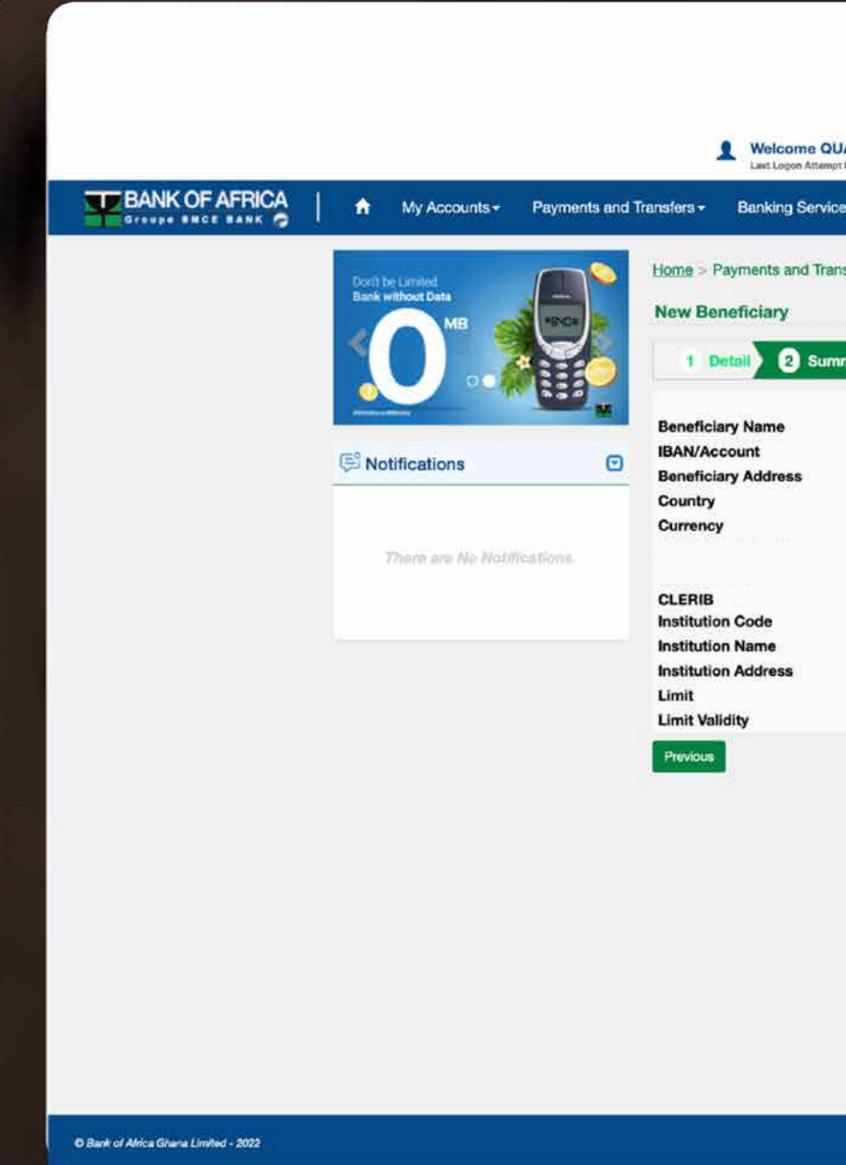

### Set up a beneficiary with the details below: Beneficiary Name: BOA TRANSIT ACCOUNT Provide your preferred 'Limit" and click 'NEXT'

## Confirm all details for the beneficiary. If the details are correct, click on **'Submit'** to move to the next stage. Click on **'Previous'** if some corrections need to be made.

| 00 STEPHI<br>7, 2022 9-15:00 Al |                                                     |                                                                         |                   |    |
|---------------------------------|-----------------------------------------------------|-------------------------------------------------------------------------|-------------------|----|
|                                 | Beneficiary > Beneficiary List > Add B              | eneficient                                                              |                   |    |
| s > manage                      | Denenotary > <u>Denenotary stat</u> > rive b        | or constant y                                                           |                   |    |
| 2                               |                                                     | Set the Beneficiary details to use for<br>payments.                     |                   |    |
|                                 | BOA SUNDRY ACCOUNT<br>09709450000                   | The Beneficiary must be created before<br>you can transfer funds to it. |                   |    |
|                                 | HEAD OFFICE THE OCTAGON<br>GHANA                    |                                                                         |                   |    |
|                                 | GHS                                                 |                                                                         |                   |    |
|                                 | 24                                                  |                                                                         |                   |    |
|                                 | BANK OF AFRICA GHANA<br>1ST FLOOR BLOCK A&B OCTAGON |                                                                         |                   |    |
|                                 | 10,000.00 GHS<br>Daily                              |                                                                         |                   |    |
|                                 |                                                     |                                                                         |                   |    |
|                                 |                                                     |                                                                         |                   |    |
|                                 |                                                     |                                                                         |                   |    |
|                                 |                                                     |                                                                         |                   |    |
|                                 |                                                     |                                                                         |                   |    |
|                                 |                                                     |                                                                         |                   |    |
|                                 |                                                     |                                                                         | Service Agreement | Pr |