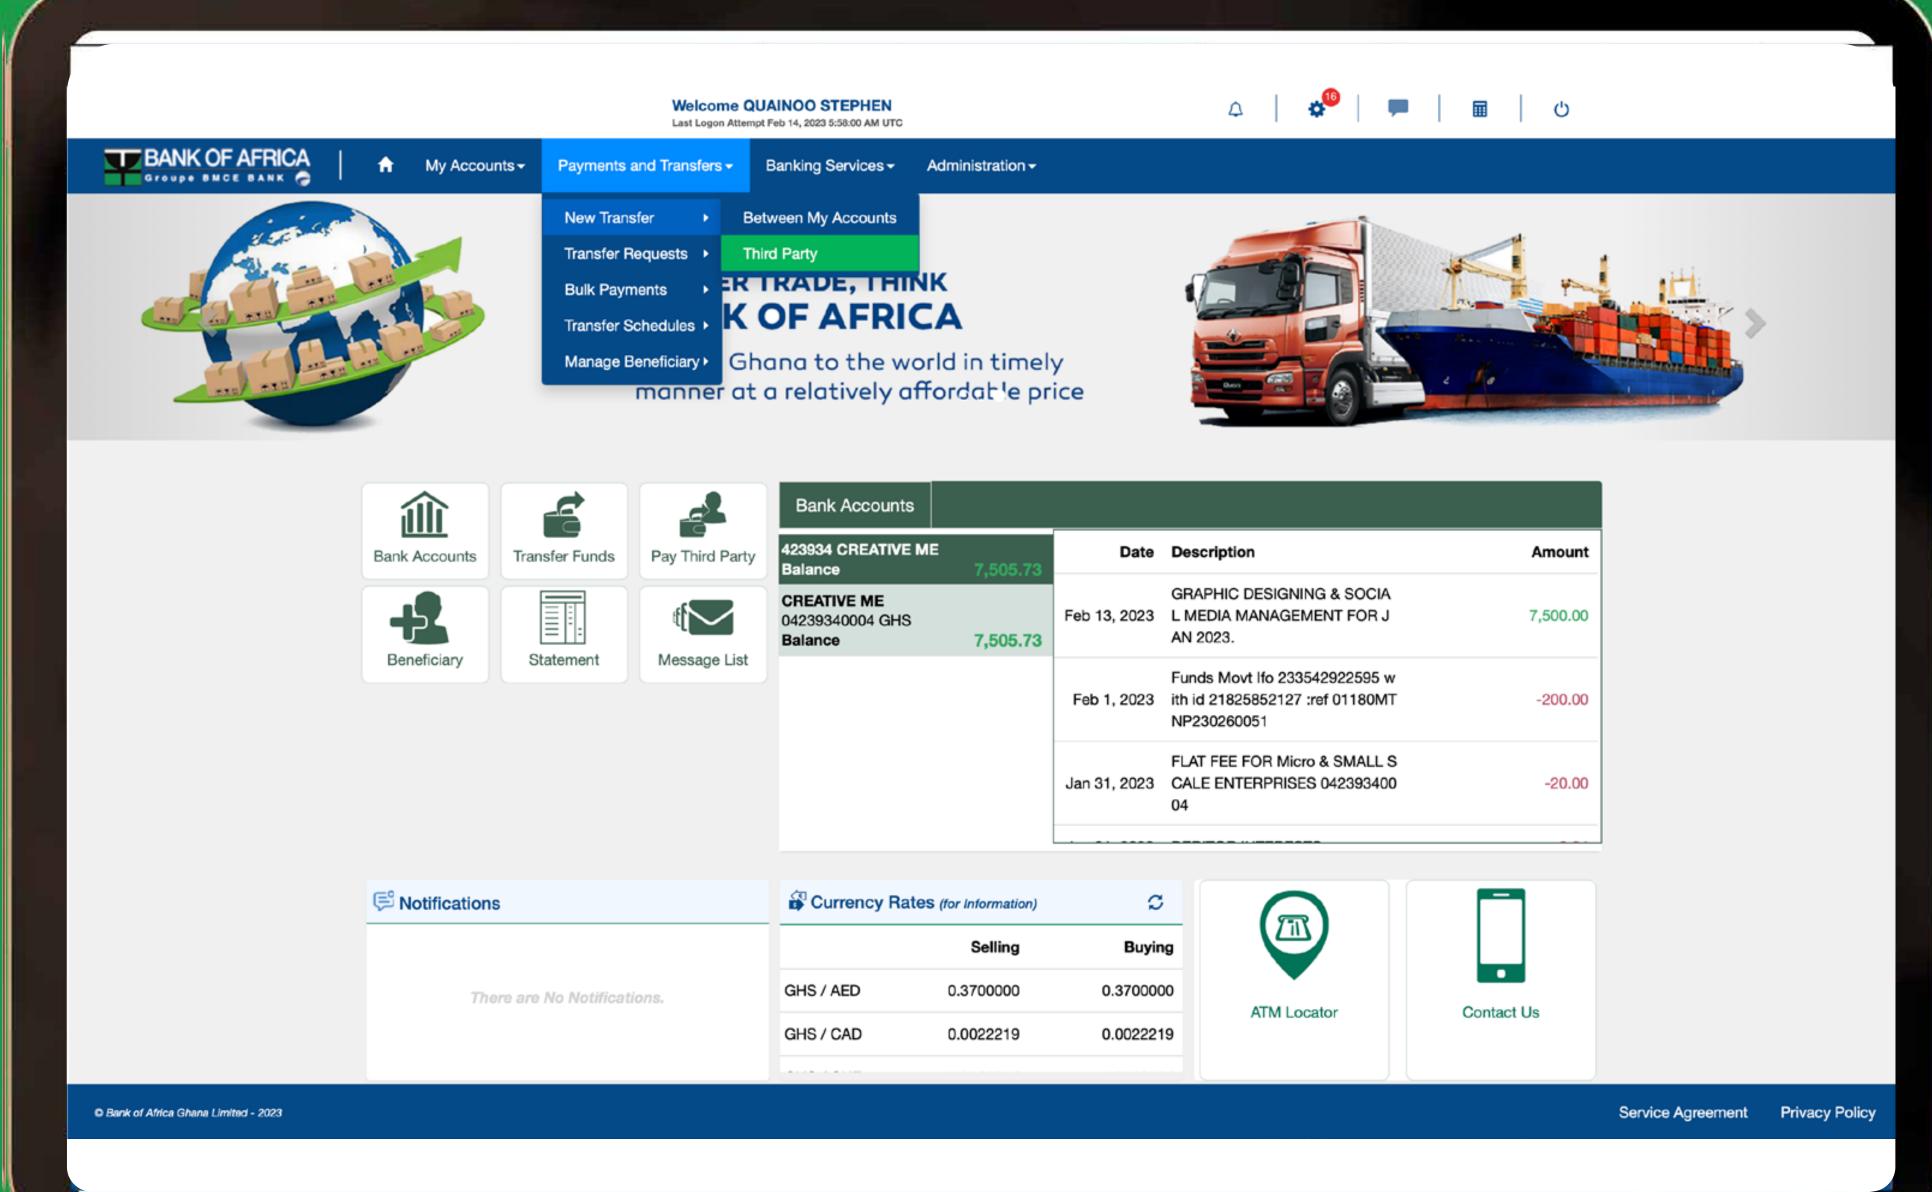

#### Click on 'Payment and Transfers'. Under 'New Transfers', select 'Third Party'

| ency Ra | ates (for Information) | C         |
|---------|------------------------|-----------|
|         | Selling                | Buying    |
| D       | 0.3700000              | 0.3700000 |
| D       | 0.0022219              | 0.0022219 |
|         |                        |           |