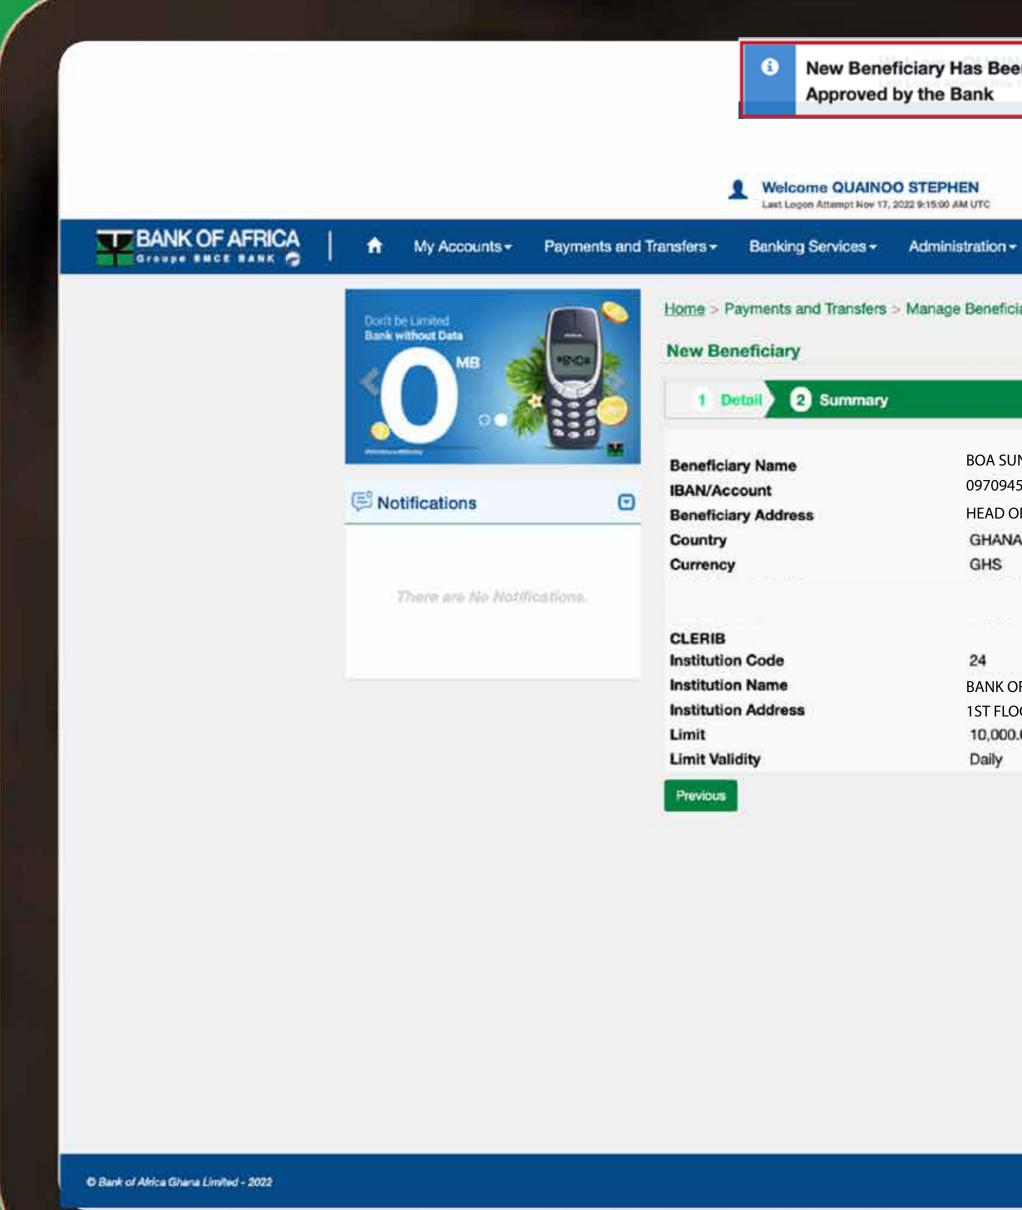

#### Beneficiary has been set up successfully

New Beneficiary Has Been Created. X Approved by the Bank

Welcome QUAINOO STEPHEN

Home > Payments and Transfers > Manage Beneficiary > Beneficiary List > Add Beneficiary

| - | _ | _     |           |
|---|---|-------|-----------|
|   |   | ler I | <b>FU</b> |
|   |   |       |           |
|   |   |       |           |
|   |   |       |           |

BOA SUNDRY ACCOUNT 09709450000 HEAD OFFICE THE OCTAGON GHANA GHS

24

BANK OF AFRICA GHANA 1ST FLOOR BLOCK A&B OCTAGON 10,000.00 GHS Daily

Submit

Set the Beneficiary details to use for

you can transfer funds to it.

The Beneficiary must be created before

payments.

Service Agreement Privacy Policy