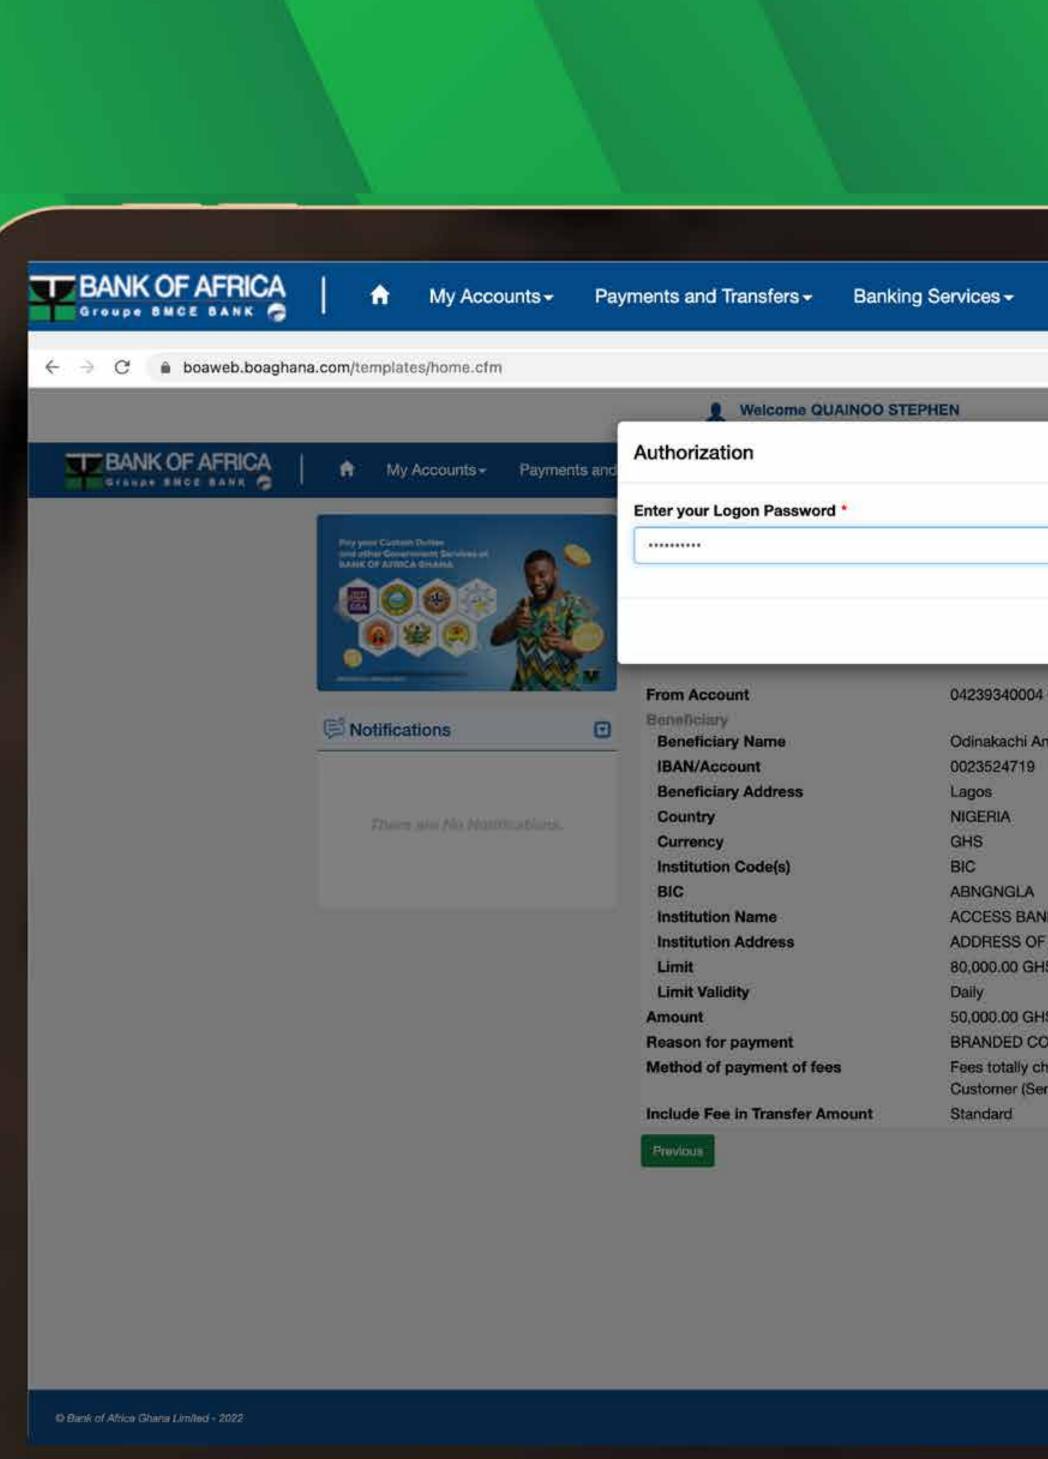

#### Enter your password to complete your payment

|                             | Welcome QUAINOO ST                                                                                                                                                                             | EPHEN A                                                                                                                                                                                 | - 🧈   💻   U                                                                                                                                     |  |
|-----------------------------|------------------------------------------------------------------------------------------------------------------------------------------------------------------------------------------------|-----------------------------------------------------------------------------------------------------------------------------------------------------------------------------------------|-------------------------------------------------------------------------------------------------------------------------------------------------|--|
| A My Accounts - Payments a  | Authorization                                                                                                                                                                                  | 30                                                                                                                                                                                      |                                                                                                                                                 |  |
| Programme Constant Decision | Enter your Logon Password *                                                                                                                                                                    |                                                                                                                                                                                         |                                                                                                                                                 |  |
|                             |                                                                                                                                                                                                | Cancel Submit                                                                                                                                                                           | your beneficiary, 2. Check the                                                                                                                  |  |
| S Notifications             | E From Account<br>Beneficiary<br>Beneficiary Name                                                                                                                                              | 04239340004 CREATIVE ME [17.46 GHS]<br>Odinakachi Anita                                                                                                                                 | transaction mode (Normal or Fast) If you<br>have opted for a rapid transfer, check<br>the cost of your transaction before<br>validation please. |  |
|                             | IBAN/Account<br>Beneficiary Address<br>Country<br>Currency<br>Institution Code(s)<br>BIC<br>Institution Name<br>Institution Address<br>Limit<br>Limit Validity<br>Amount<br>Reason for payment | 0023524719<br>Lagos<br>NIGERIA<br>GHS<br>BIC<br>ABNGNGLA<br>ABNGNGLA<br>ACCESS BANK PLC<br>ADDRESS OF ACCESS BANK PLC<br>80,000.00 GHS<br>Daily<br>50,000.00 GHS<br>BRANDED COLLATERALS |                                                                                                                                                 |  |
|                             | Method of payment of fees<br>Include Fee in Transfer Amount                                                                                                                                    | Fees totally charged on Ordering<br>Customer (Sender)<br>Standard                                                                                                                       |                                                                                                                                                 |  |
|                             |                                                                                                                                                                                                |                                                                                                                                                                                         |                                                                                                                                                 |  |